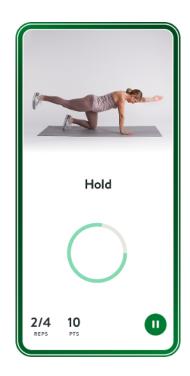

- Personalized exercise therapy
- Unlimited 1-on-1 health coaching
- Motion tracking technology for instant feedback on your form

On average, participants cut their pain as much as 68%!<sup>1</sup>