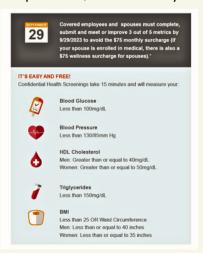

## **ONSITE HEALTH SCREENINGS**

Complete the 2023 Health Screening by 9/29/2023 to avoid the \$75 surcharge. The Health Screening is easy and free! Schedule your health screening and get back to living well! Lennox makes it convenient to get your Health Screening done!

- 1.LABCORP FACILITY Go to <a href="www.LllveWell.com">www.LllveWell.com</a> to find a LabCorp near you that offers "Employee Wellness with Body Measurements." Download the Lab Requisition Form and take it with you. The lab will submit your results automatically.
- 2.VISIT YOUR DOCTOR Print the Physician Form on www.LllveWell.com before your exam. Ask your doctor to complete the form during your exam. Have your doctor submit the form via email or fax. Or, upload your completed Physician Form to www.LllveWell.com. To confirm receipt of your lab results, call WebMD at 1-844-800-2454.